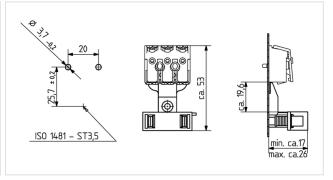

## Description

- - Screw mounting: for self-tapping screws
- $\ensuremath{\bullet}$  Screw length and screw form must be suitable for the intended application
- - Suitable for cable with ø 6 mm 10 mm
- - Complies with the requirements of EN 60598 § 5.2.10.1
- (maximum total cable cross section 8 mm²)

| Short description: | Cable clamp for terminal blocks 46.413 - 46.415 |
|--------------------|-------------------------------------------------|
| Product name:      | Cable clamp                                     |
| Color:             | white                                           |
| Mounting method 1: | Screw mount                                     |
| Material:          | Material: POM                                   |
| Weight:            | 3                                               |
| Cable clamp:       | for terminal blocks 46.413 - 46.415             |
| Pkg.:              | 500                                             |