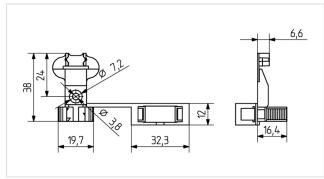

## Description

- - Screw mounting: for self-tapping screws
- $\ensuremath{\bullet}$  Screw length and screw form must be suitable for the intended application
- - Suitable for cable with ø 6 mm 10 mm
- - Complies with the requirements of EN 60598 § 5.2.10.1
- (maximum total cable cross section 8 mm²)

| Short description: | Cable clamp for terminal blocks 46.413 - 46.415 |
|--------------------|-------------------------------------------------|
| Product name:      | Cable clamp                                     |
| Color:             | white                                           |
| Mounting method 1: | Screw mount                                     |
| Material:          | Material: POM                                   |
| Weight:            | 3                                               |
| Cable clamp:       | for terminal blocks 46.413 - 46.415             |
| Pkg.:              | 500                                             |